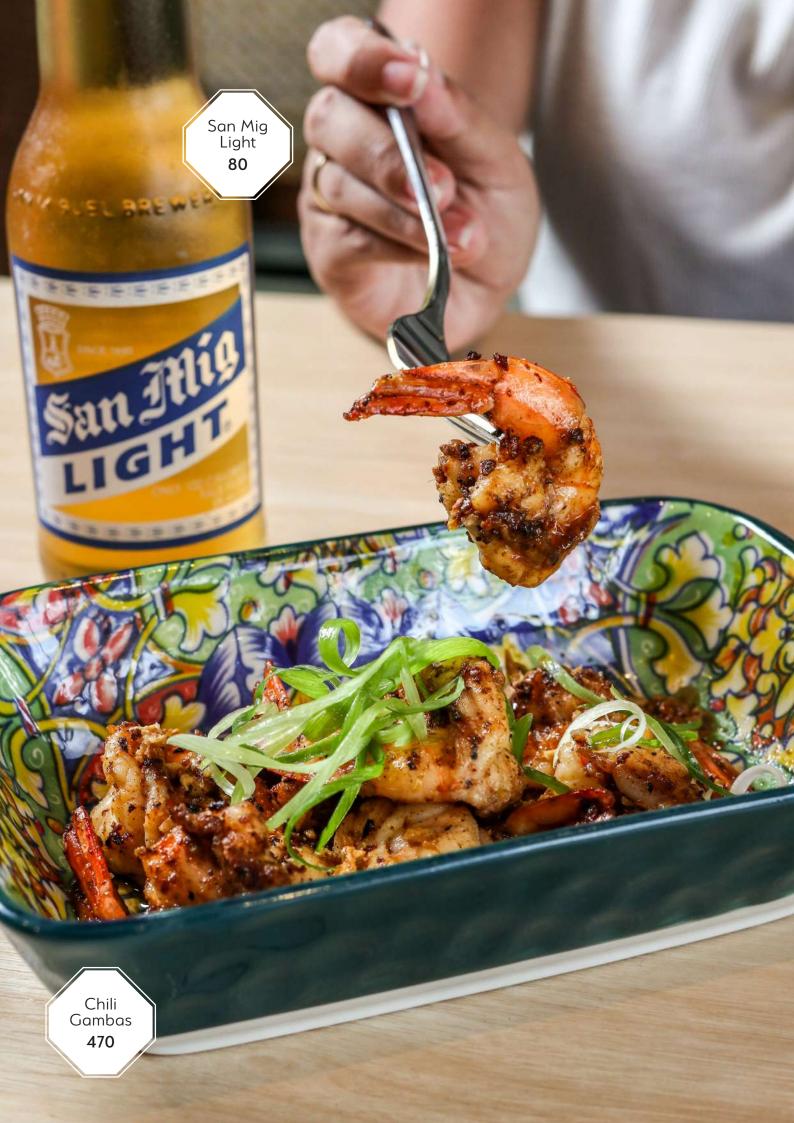

250

Omelette & Toast

Ham, bacon, cheese, onion garlic, and peppers omelette served with butter toas:

250

Pancakes & Sausages

250

|   | Cream of Mushroom Soup In-house mushroom cream based soup                                                                                       | 210 |
|---|-------------------------------------------------------------------------------------------------------------------------------------------------|-----|
|   | French Onion Soup  Caramelized onion in beef broth topped with broiled cheese toast                                                             | 230 |
|   | Appetizers                                                                                                                                      |     |
|   | Garlic Parmesan Fries Fries coated with butter garlic parmesan                                                                                  | 250 |
|   | Truffle Potato Chips Crispy potato chips tossed in truffle oil                                                                                  | 300 |
|   | Spinach & Cream Cheese Dip Served with crostinis                                                                                                | 450 |
|   | Fried Calamari & Onion Rings<br>Served with aioli dip                                                                                           | 420 |
|   | Chili Gambas<br>Sautéed over garlic and butter served with toast                                                                                | 470 |
| * | US Beef Ribeye Salpicao<br>Marinated USDA ribeye sautéed with shimeji mushroom and garlic                                                       | 590 |
|   | Sandwiches                                                                                                                                      |     |
|   | Tuna Melt Panini<br>In-house tuna spread and melting cheese<br>in pressed ciabatta bread served with french fries                               | 350 |
|   | Ham, Cheese & Egg Panini Bacon, gourmet ham, chicken, fried egg, tomato, cucumber, and lettuce layered with loaf bread served with french fries | 380 |
|   | Grilled Cheese Sandwich Two layered melted cheese in buttery toast served with french fries                                                     | 400 |
| * | Classic Clubhouse Gourmet ham, cheese slices and scrambled egg in pressed ciabatta bread served with french fries                               | 470 |

| Coffee                                                                       |                    | Craft Sodas                                                            |     |  |
|------------------------------------------------------------------------------|--------------------|------------------------------------------------------------------------|-----|--|
| Our espresso-based drinks use freshly roasted beans by Plainsight Coffee Co. |                    | Fresh juice concentrates with no added sugar topped with homemade soda |     |  |
| Espresso                                                                     | 100                | Lemon Soda                                                             | 150 |  |
| Americano (hot / iced)                                                       | 120                | Espresso Soda                                                          | 150 |  |
| Cappuccino                                                                   | 150                | Mulberry Soda                                                          | 150 |  |
| Latte (hot / iced)                                                           | 160                | Lemongrass Soda                                                        | 150 |  |
| Mocha (hot / iced)                                                           | 160                |                                                                        |     |  |
| Iced Espresso Orange                                                         | 180                |                                                                        |     |  |
|                                                                              |                    | Beer                                                                   |     |  |
| Juice & Tea                                                                  |                    | San Miguel Pale Pilsen                                                 | 80  |  |
| Juice or fair                                                                |                    | San Miguel Light                                                       | 80  |  |
| Orange Juice                                                                 | 70                 |                                                                        |     |  |
| Hot Black Tea                                                                | 100                |                                                                        |     |  |
| Hot Green Tea                                                                | 100                | Cocktails                                                              |     |  |
| Signature Iced Tea                                                           | 100                |                                                                        |     |  |
|                                                                              |                    | Gin & Tonic<br>Gin, Tonic Water                                        | 300 |  |
| Softdrinks                                                                   |                    | <b>Cuba Libre</b><br>Dark Rum, Lemon, Cola                             | 300 |  |
| Coke Regular                                                                 | 70                 | Dark & Stormy  Dark Rum, Lime, Ginger Ale                              | 300 |  |
| Coke Zero                                                                    | ero 70 Moscow Mule |                                                                        | 300 |  |
| Sprite                                                                       | 70                 | Vodka, Lime, Ginger Ale                                                |     |  |
| Royal                                                                        | 70                 | Espresso Martini<br>Espresso, Coffee Liqueur, Vodka                    | 300 |  |
| Homemade Soda Water                                                          | 80                 | Lemongrass Collins                                                     | 300 |  |
|                                                                              |                    |                                                                        |     |  |