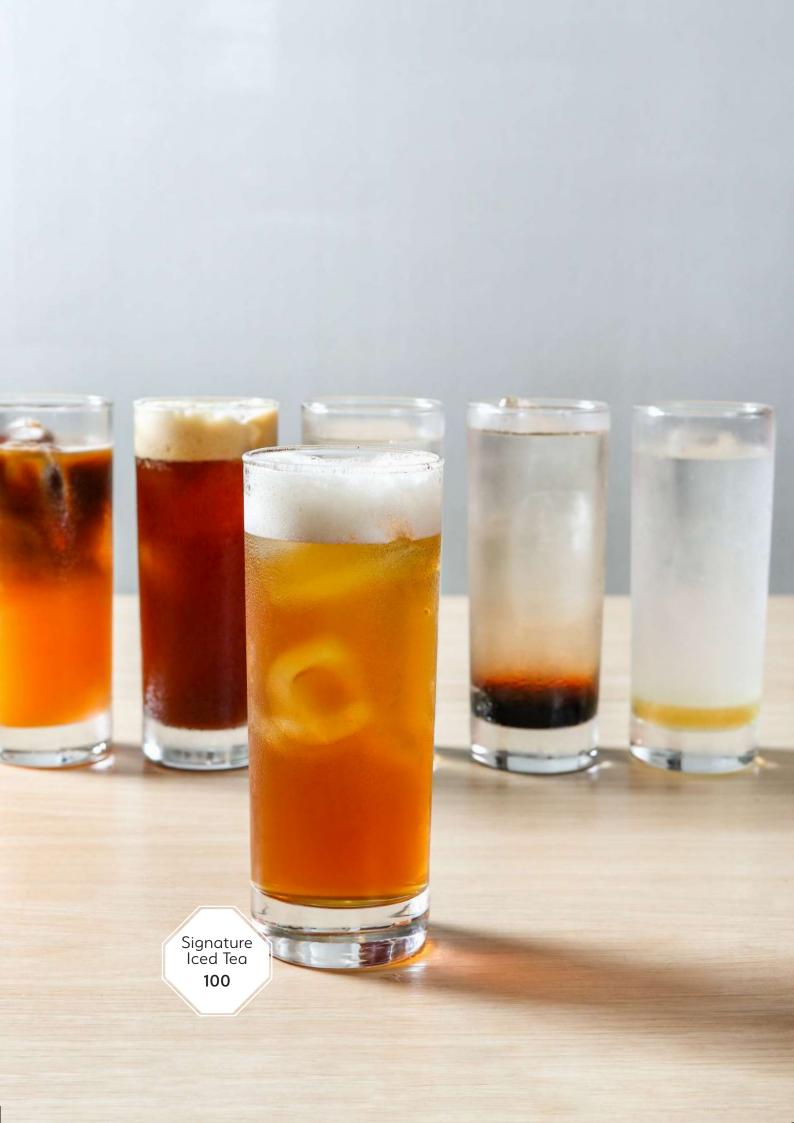

| Coffee                                                                       |                    | Craft Sodas                                                            |     |  |
|------------------------------------------------------------------------------|--------------------|------------------------------------------------------------------------|-----|--|
| Our espresso-based drinks use freshly roasted beans by Plainsight Coffee Co. |                    | Fresh juice concentrates with no added sugar topped with homemade soda |     |  |
| Espresso                                                                     | 100                | Lemon Soda                                                             | 150 |  |
| Americano (hot / iced)                                                       | 120                | Espresso Soda                                                          | 150 |  |
| Cappuccino                                                                   | 150                | Mulberry Soda                                                          | 150 |  |
| Latte (hot / iced)                                                           | 160                | Lemongrass Soda                                                        | 150 |  |
| Mocha (hot / iced)                                                           | 160                |                                                                        |     |  |
| Iced Espresso Orange                                                         | 180                |                                                                        |     |  |
|                                                                              |                    | Beer                                                                   |     |  |
| Juice & Tea                                                                  |                    | San Miguel Pale Pilsen                                                 | 80  |  |
| Juice or fair                                                                |                    | San Miguel Light                                                       | 80  |  |
| Orange Juice                                                                 | 70                 |                                                                        |     |  |
| Hot Black Tea                                                                | 100                |                                                                        |     |  |
| Hot Green Tea                                                                | 100                | Cocktails                                                              |     |  |
| Signature Iced Tea                                                           | 100                |                                                                        |     |  |
|                                                                              |                    | Gin & Tonic<br>Gin, Tonic Water                                        | 300 |  |
| Softdrinks                                                                   |                    | <b>Cuba Libre</b><br>Dark Rum, Lemon, Cola                             | 300 |  |
| Coke Regular                                                                 | 70                 | Dark & Stormy  Dark Rum, Lime, Ginger Ale                              | 300 |  |
| Coke Zero                                                                    | ero 70 Moscow Mule |                                                                        | 300 |  |
| Sprite                                                                       | 70                 | Vodka, Lime, Ginger Ale                                                |     |  |
| Royal                                                                        | 70                 | Espresso Martini<br>Espresso, Coffee Liqueur, Vodka                    | 300 |  |
| Homemade Soda Water                                                          | 80                 | Lemongrass Collins                                                     | 300 |  |
|                                                                              |                    |                                                                        |     |  |