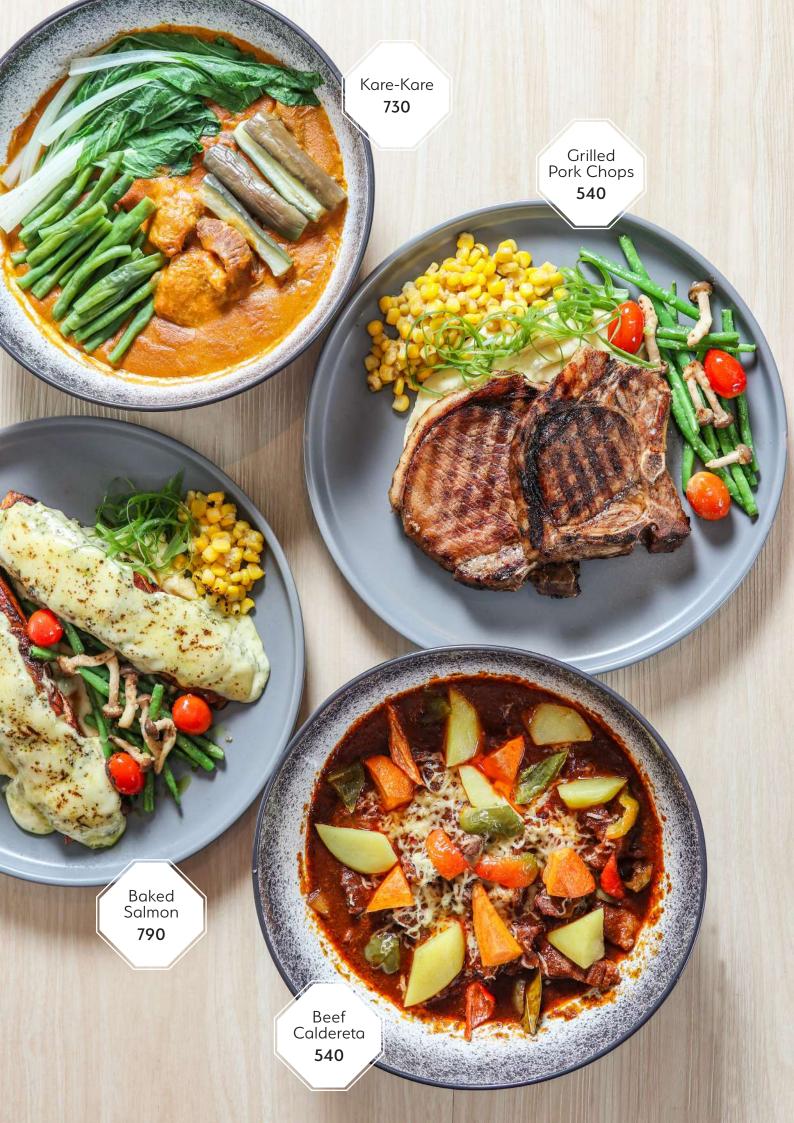

### Hearty Plates Solo plates served with rice

| Chicken & Pork Adobo<br>Traditional house made chicken<br>and pork adobo sautéed in garlic<br>served with garlic rice | 270   | Callos Spanish style ox tripe, chorizo, and chickpea stew served with steamed rice                                | 470 |
|-----------------------------------------------------------------------------------------------------------------------|-------|-------------------------------------------------------------------------------------------------------------------|-----|
| Fried Chicken Crispy battered chicken served with rice pilaf                                                          | 270 ¾ | Kare-Kare  Beef, ox tail and ox tripe stewed in a savory peanut sauce topped with steamed vegetables, served with | 470 |
| Grilled Liempo Filipino-style marinated chargrilled pork belly slices served with garlic rice                         | 320   | Filipino shrimp paste and steamed rice  * Baked Pork Cutlet                                                       | 590 |
| Bangus Belly ala Pobre<br>Marinated milkfish belly served<br>with steamed rice                                        | 320   | Breaded pork cutlet braised in tomato served over steamed rice topped with melted cheese                          |     |
| Beef Caldereta Braised beef in tomato and liver sauce served with steamed rice                                        | 430   | Baked Seafood Rice Mixed seafood with creamy sauce over steamed rice topped with melted cheese                    | 470 |

|   | Fried Chicken & Fries Crispy battered boneless chicken served with French fries and mushroom gravy                                        | 510       |  |
|---|-------------------------------------------------------------------------------------------------------------------------------------------|-----------|--|
| * | Grilled Pork Chops Grilled thick cut pork chops served with mashed potato and mixed vegetables                                            | 540       |  |
|   | Costilla de Vino Tinto Braised beef in red wine reduction                                                                                 | 540       |  |
|   | Beef Caldereta Braised beef in tomato and liver sauce                                                                                     | 540       |  |
|   | Shrimp con Mayonesa Buttered shrimps together with crab fat mayonnaise sauce served with lemon wedges                                     | 680       |  |
|   | Callos<br>Spanish style ox tripe, chorizo and chickpea stew                                                                               | 730       |  |
| * | Kare-Kare Beef, ox tail and ox tripe stewed in savory peanut sauce topped with steamed vegetables and served with Filipino shrimp paste   | 730       |  |
|   | Hickory-Smoked BBQ Pork Ribs Tender and smokey BBQ pork ribs served with mashed potato and mixed vegetables                               |           |  |
| * | * Roast Beef with Truffle Mushroom Cream Sauce Roasted beef belly served with mashed potato, mixed vegetables, and truffle cream sauce    |           |  |
| * | * Baked Salmon Salmon fillets baked with spinach cream cheese sauce served with mashed potato, buttered corn and buttered mixed vegetable |           |  |
|   | ADD-ONS                                                                                                                                   |           |  |
|   | Steamed Rice 40 Toasted Bread Garlic Rice 50 French Fries                                                                                 | 30<br>170 |  |