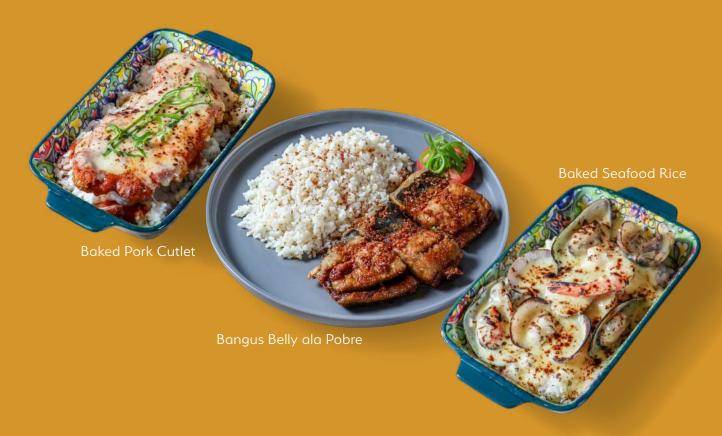

### Hearty Plates Solo plates served with rice

| Chicken & Pork Adobo<br>Traditional house made chicken<br>and pork adobo sautéed in garlic<br>served with garlic rice | 270   | Callos Spanish style ox tripe, chorizo, and chickpea stew served with steamed rice                                | 470 |
|-----------------------------------------------------------------------------------------------------------------------|-------|-------------------------------------------------------------------------------------------------------------------|-----|
| Fried Chicken Crispy battered chicken served with rice pilaf                                                          | 270 ¾ | Kare-Kare  Beef, ox tail and ox tripe stewed in a savory peanut sauce topped with steamed vegetables, served with | 470 |
| Grilled Liempo Filipino-style marinated chargrilled pork belly slices served with garlic rice                         | 320   | Filipino shrimp paste and steamed rice  * Baked Pork Cutlet                                                       | 590 |
| Bangus Belly ala Pobre<br>Marinated milkfish belly served<br>with steamed rice                                        | 320   | Breaded pork cutlet braised in tomato served over steamed rice topped with melted cheese                          |     |
| Beef Caldereta Braised beef in tomato and liver sauce served with steamed rice                                        | 430   | Baked Seafood Rice Mixed seafood with creamy sauce over steamed rice topped with melted cheese                    | 470 |