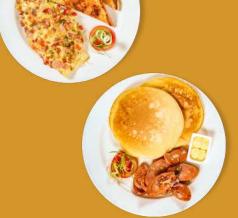

#### All Day Breakfast

Served with your choice of coffee, hot tea, or orange juice

250

Pork Longganisa Garlic pork longganisa, garlic rice, and egg 250

Beef Tapa Marinated beef, garlic rice, and egg

250

Corned Beef Shredded beef, garlic rice, and egg

250

Omelette & Toast

Ham, bacon, cheese, onion garlic, and peppers omelette served with butter toas:

250

Pancakes & Sausages

250

|   | Cream of Mushroom Soup In-house mushroom cream based soup                                                                                       | 210 |
|---|-------------------------------------------------------------------------------------------------------------------------------------------------|-----|
|   | French Onion Soup  Caramelized onion in beef broth topped with broiled cheese toast                                                             | 230 |
|   | Appetizers                                                                                                                                      |     |
|   | Garlic Parmesan Fries Fries coated with butter garlic parmesan                                                                                  | 250 |
|   | Truffle Potato Chips Crispy potato chips tossed in truffle oil                                                                                  | 300 |
|   | Spinach & Cream Cheese Dip Served with crostinis                                                                                                | 450 |
|   | Fried Calamari & Onion Rings<br>Served with aioli dip                                                                                           | 420 |
|   | Chili Gambas<br>Sautéed over garlic and butter served with toast                                                                                | 470 |
| * | US Beef Ribeye Salpicao<br>Marinated USDA ribeye sautéed with shimeji mushroom and garlic                                                       | 590 |
|   | Sandwiches                                                                                                                                      |     |
|   | Tuna Melt Panini<br>In-house tuna spread and melting cheese<br>in pressed ciabatta bread served with french fries                               | 350 |
|   | Ham, Cheese & Egg Panini Bacon, gourmet ham, chicken, fried egg, tomato, cucumber, and lettuce layered with loaf bread served with french fries | 380 |
|   | Grilled Cheese Sandwich Two layered melted cheese in buttery toast served with french fries                                                     | 400 |
| * | Classic Clubhouse Gourmet ham, cheese slices and scrambled egg in pressed ciabatta bread served with french fries                               | 470 |