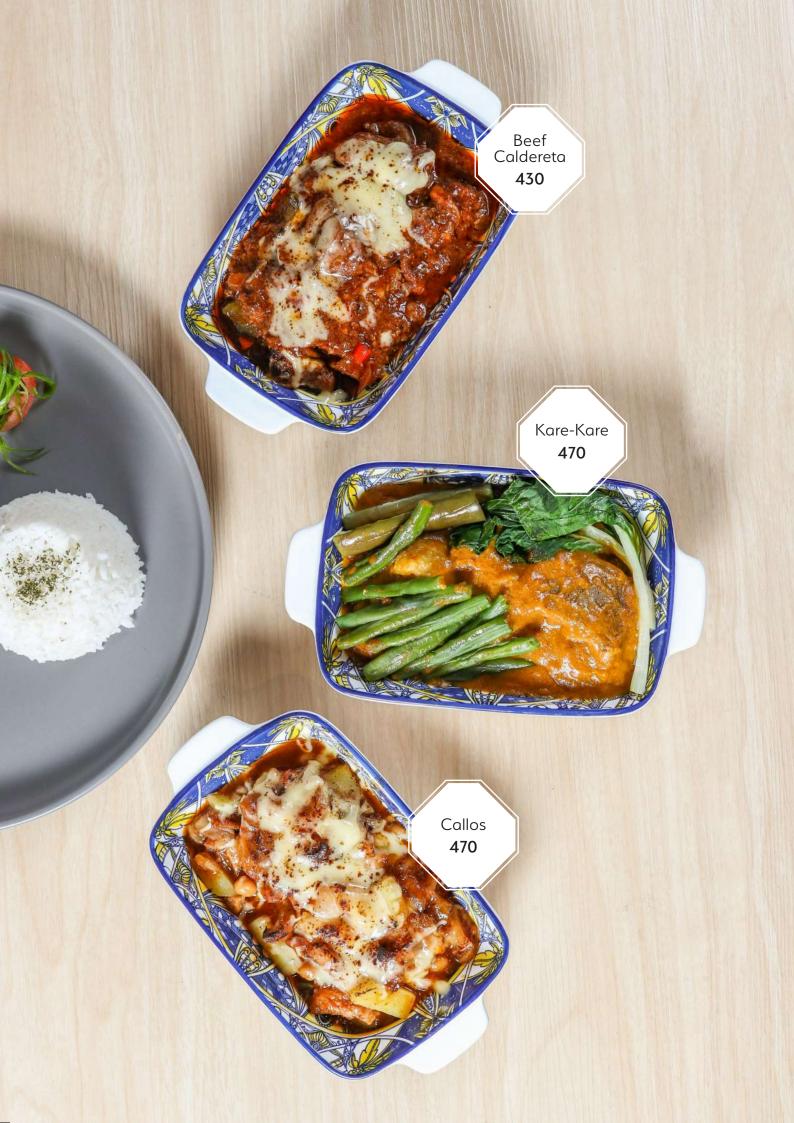

### Hearty Plates Solo plates served with rice

| Chicken & Pork Adobo<br>Traditional house made chicken<br>and pork adobo sautéed in garlic<br>served with garlic rice | 270   | Callos Spanish style ox tripe, chorizo, and chickpea stew served with steamed rice                                | 470 |
|-----------------------------------------------------------------------------------------------------------------------|-------|-------------------------------------------------------------------------------------------------------------------|-----|
| Fried Chicken Crispy battered chicken served with rice pilaf                                                          | 270 ¾ | Kare-Kare  Beef, ox tail and ox tripe stewed in a savory peanut sauce topped with steamed vegetables, served with | 470 |
| Grilled Liempo Filipino-style marinated chargrilled pork belly slices served with garlic rice                         | 320   | Filipino shrimp paste and steamed rice  * Baked Pork Cutlet                                                       | 590 |
| Bangus Belly ala Pobre<br>Marinated milkfish belly served<br>with steamed rice                                        | 320   | Breaded pork cutlet braised in tomato served over steamed rice topped with melted cheese                          |     |
| Beef Caldereta Braised beef in tomato and liver sauce served with steamed rice                                        | 430   | Baked Seafood Rice Mixed seafood with creamy sauce over steamed rice topped with melted cheese                    | 470 |