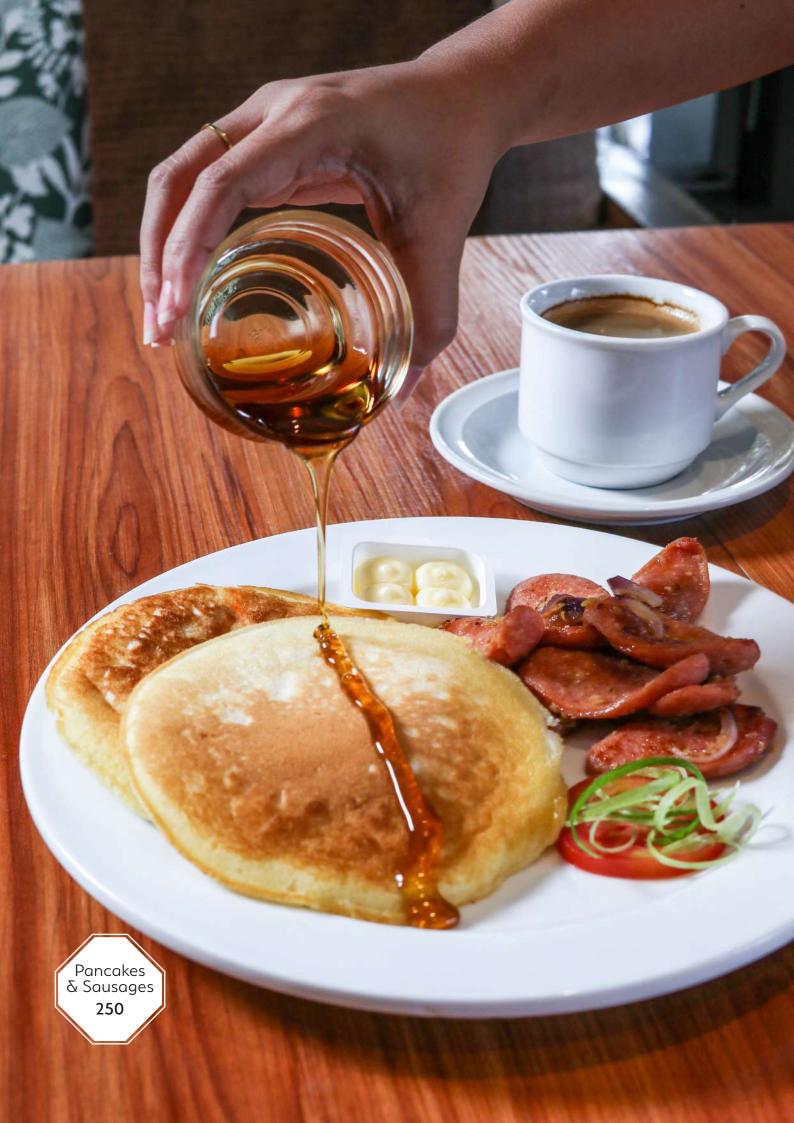

#### All Day Breakfast

Served with your choice of coffee, hot tea, or orange juice

250

Pork Longganisa Garlic pork longganisa, garlic rice, and egg 250

Beef Tapa Marinated beef, garlic rice, and egg

250

Corned Beef Shredded beef, garlic rice, and egg

250

Omelette & Toast

Ham, bacon, cheese, onion garlic, and peppers omelette served with butter toas:

250

Pancakes & Sausages

250

|   | Cream of Mushroom Soup In-house mushroom cream based soup                                                                                       | 210 |
|---|-------------------------------------------------------------------------------------------------------------------------------------------------|-----|
|   | French Onion Soup  Caramelized onion in beef broth topped with broiled cheese toast                                                             | 230 |
|   | Appetizers                                                                                                                                      |     |
|   | Garlic Parmesan Fries Fries coated with butter garlic parmesan                                                                                  | 250 |
|   | Truffle Potato Chips Crispy potato chips tossed in truffle oil                                                                                  | 300 |
|   | Spinach & Cream Cheese Dip Served with crostinis                                                                                                | 450 |
|   | Fried Calamari & Onion Rings<br>Served with aioli dip                                                                                           | 420 |
|   | Chili Gambas<br>Sautéed over garlic and butter served with toast                                                                                | 470 |
| * | US Beef Ribeye Salpicao<br>Marinated USDA ribeye sautéed with shimeji mushroom and garlic                                                       | 590 |
|   | Sandwiches                                                                                                                                      |     |
|   | Tuna Melt Panini<br>In-house tuna spread and melting cheese<br>in pressed ciabatta bread served with french fries                               | 350 |
|   | Ham, Cheese & Egg Panini Bacon, gourmet ham, chicken, fried egg, tomato, cucumber, and lettuce layered with loaf bread served with french fries | 380 |
|   | Grilled Cheese Sandwich Two layered melted cheese in buttery toast served with french fries                                                     | 400 |
| * | Classic Clubhouse Gourmet ham, cheese slices and scrambled egg in pressed ciabatta bread served with french fries                               | 470 |