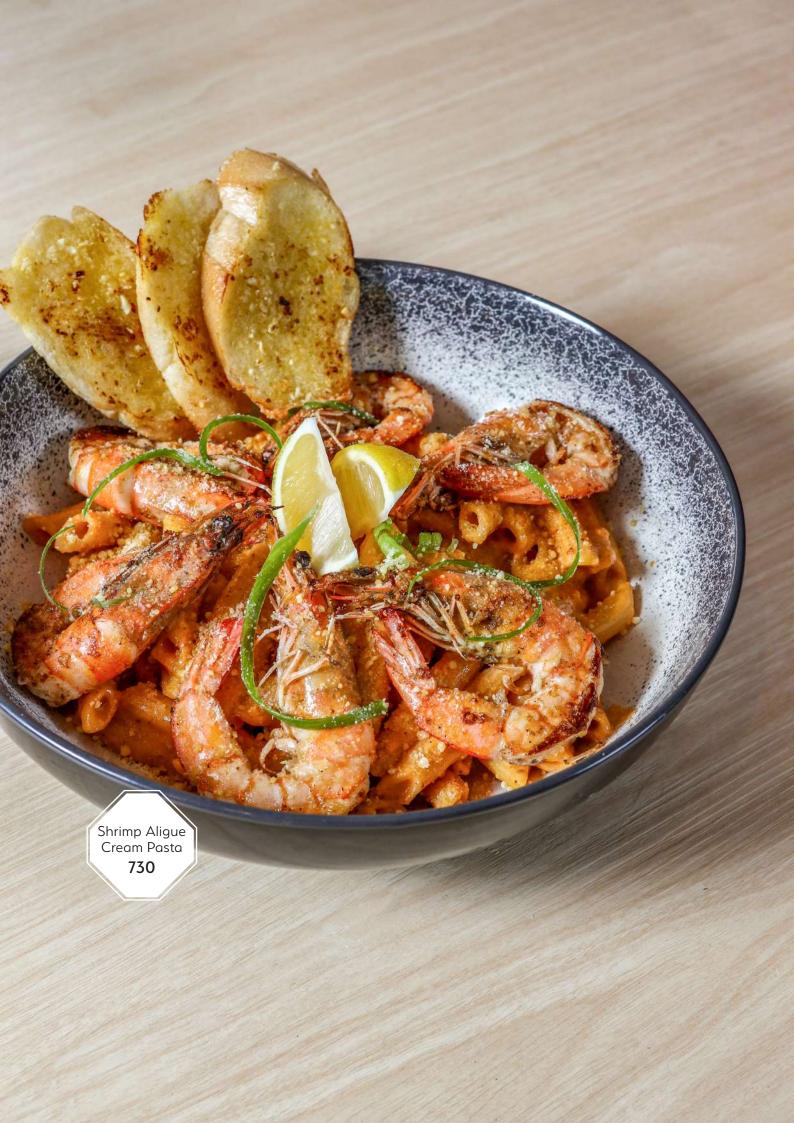

#### Pasta & Moodles

|                                                                                                                   | SOLO | FAMILY |
|-------------------------------------------------------------------------------------------------------------------|------|--------|
| Pancit Bihon Stir-fried vermicelli noodles, sliced pork, and mixed vegetables                                     | 190  | 320    |
| Pancit Canton Stir-fried wheat flour noodles, sliced pork, and mixed vegetables                                   | 190  | 320    |
| Canton Bihon Guisado Stir-fried wheat flour and vermicelli noodles with sliced pork and mixed vegetables          | 190  | 320    |
| Chili Aglio Olio Spicy pasta dressed in garlic olive oil served with garlic toast                                 | 210  | 370    |
| * Baked Bolognese  Traditional Bolognese pasta topped with creamy cheese sauce served with garlic toast           | 240  | 410    |
| Seafood Marinara Mixed seafood over tomato marinara pasta served with garlic toast                                | 350  | 640    |
| * Truffle Chicken Alfredo  Truffled alfredo sauce pasta topped with crispy chicken bites served with garlic toast | 390  | 690    |
| Shrimp Aligue Cream Pasta  Pasta in creamy crab fat sauce topped with buttered shrimp served with garlic toast    | 410  | 730    |