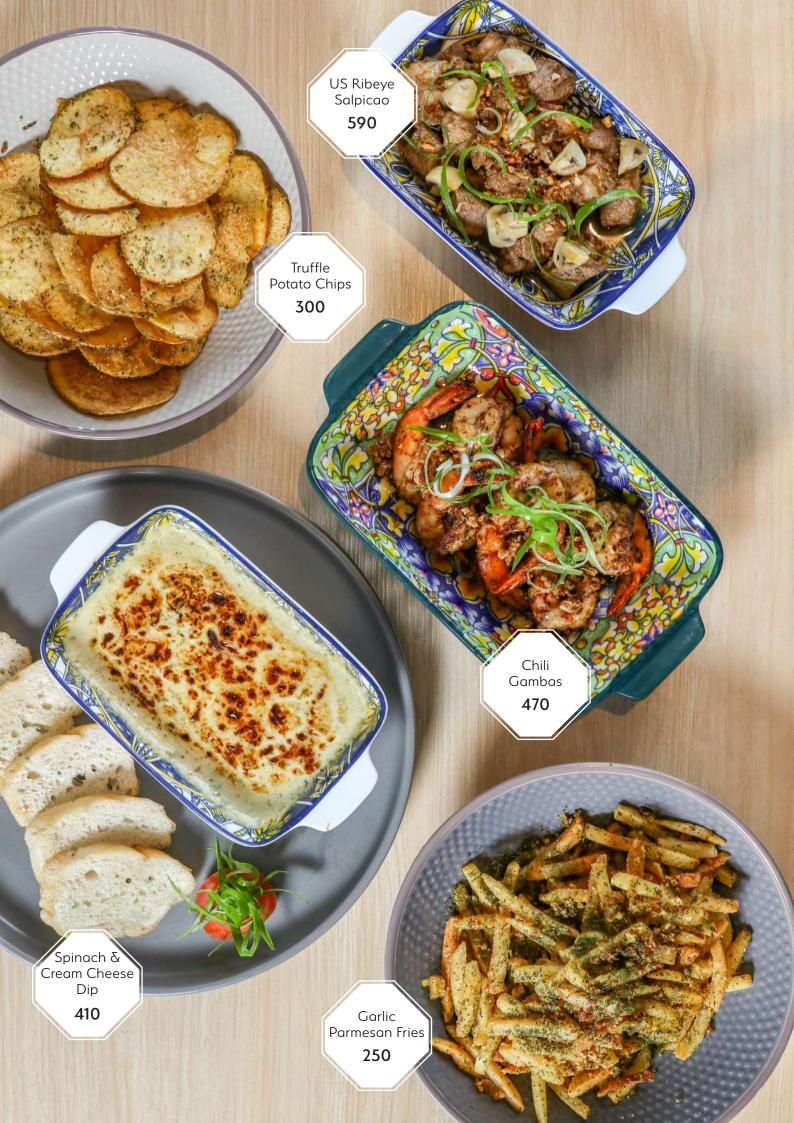

250

Omelette & Toast

Ham, bacon, cheese, onion garlic, and peppers omelette served with butter toas:

250

Pancakes & Sausages

250

|   | Cream of Mushroom Soup In-house mushroom cream based soup                                                                                       | 210 |
|---|-------------------------------------------------------------------------------------------------------------------------------------------------|-----|
|   | French Onion Soup  Caramelized onion in beef broth topped with broiled cheese toast                                                             | 230 |
|   | Appetizers                                                                                                                                      |     |
|   | Garlic Parmesan Fries Fries coated with butter garlic parmesan                                                                                  | 250 |
|   | Truffle Potato Chips Crispy potato chips tossed in truffle oil                                                                                  | 300 |
|   | Spinach & Cream Cheese Dip Served with crostinis                                                                                                | 450 |
|   | Fried Calamari & Onion Rings<br>Served with aioli dip                                                                                           | 420 |
|   | Chili Gambas<br>Sautéed over garlic and butter served with toast                                                                                | 470 |
| * | US Beef Ribeye Salpicao<br>Marinated USDA ribeye sautéed with shimeji mushroom and garlic                                                       | 590 |
|   | Sandwiches                                                                                                                                      |     |
|   | Tuna Melt Panini<br>In-house tuna spread and melting cheese<br>in pressed ciabatta bread served with french fries                               | 350 |
|   | Ham, Cheese & Egg Panini Bacon, gourmet ham, chicken, fried egg, tomato, cucumber, and lettuce layered with loaf bread served with french fries | 380 |
|   | Grilled Cheese Sandwich Two layered melted cheese in buttery toast served with french fries                                                     | 400 |
| * | Classic Clubhouse Gourmet ham, cheese slices and scrambled egg in pressed ciabatta bread served with french fries                               | 470 |